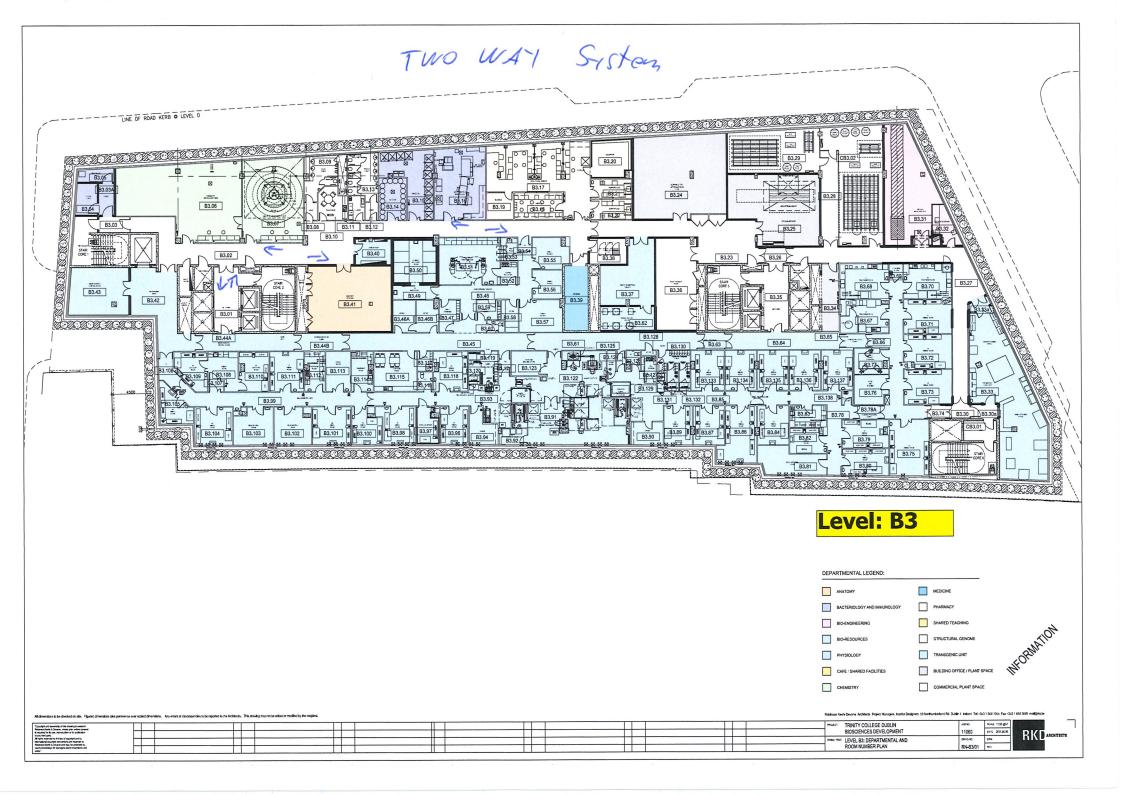

on with relevant consultants drawings and specifications | Title<br>General Arrangement Plan<br>Level 7         | Drawing No.<br>Building Atlas Number:<br>260 | Scale:<br>ILT50 @ A1<br>CAD Ref:<br>External Refs: | Dublin 2<br>Phone: (+353) 01 896 2262                                                                    |            |
|                                                                                                                                                                                       | Client/Department:<br>TCD                            | General Information                          | •                                                  | Fax:     (+353) 01 679 3399       Web: <u>http://www.tcd.ie/buildings</u> Email: <u>drawings@itcd.ie</u> |            |