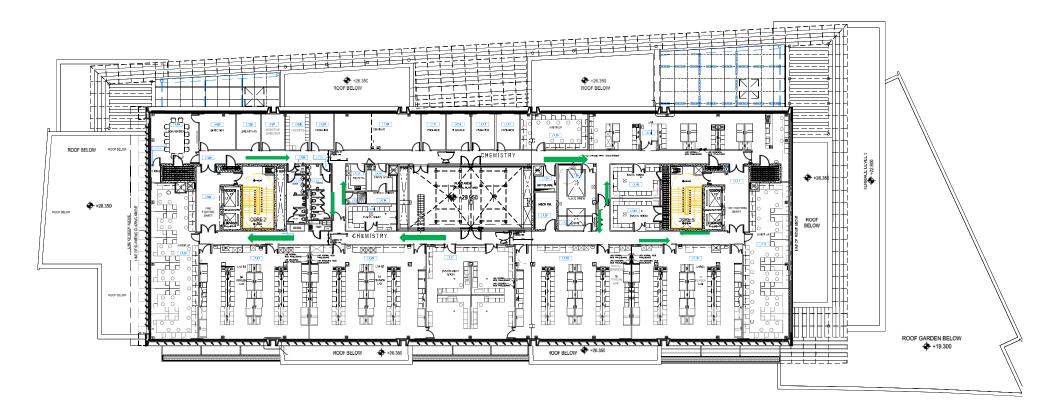

| Notes:<br>1. Donot scale from this drawing<br>2. Use figured dimensions only                                                                                                          | Project:<br>The Biosciences Institute<br>Attas Plans | Drawn By:<br>Issue:<br>Information Only      | Date:<br>Dct 15<br>Revision:                       | Estates and FacilitiesDepartment<br>West Chapel<br>Trinity College                                       | ( Joseph ) |
|---------------------------------------------------------------------------------------------------------------------------------------------------------------------------------------|------------------------------------------------------|----------------------------------------------|----------------------------------------------------|----------------------------------------------------------------------------------------------------------|------------|
| All dimensions to be checked on site All errors and omissions to be reported to this office S. Drawing to be read in conjuction with relevant consultants drawings and specifications | Title<br>General Arrangement Plan<br>Level 7         | Drawing No.<br>Building Atlas Number:<br>260 | Scale:<br>ILT50 @ A1<br>CAD Ref:<br>External Refs: | Dublin 2<br>Phone: (+353) 01 896 2262                                                                    |            |
|                                                                                                                                                                                       | Client/Department:<br>TCD                            | General Information                          | •                                                  | Fax:     (+353) 01 679 3399       Web: <u>http://www.tcd.ie/buildings</u> Email: <u>drawings@itcd.ie</u> |            |