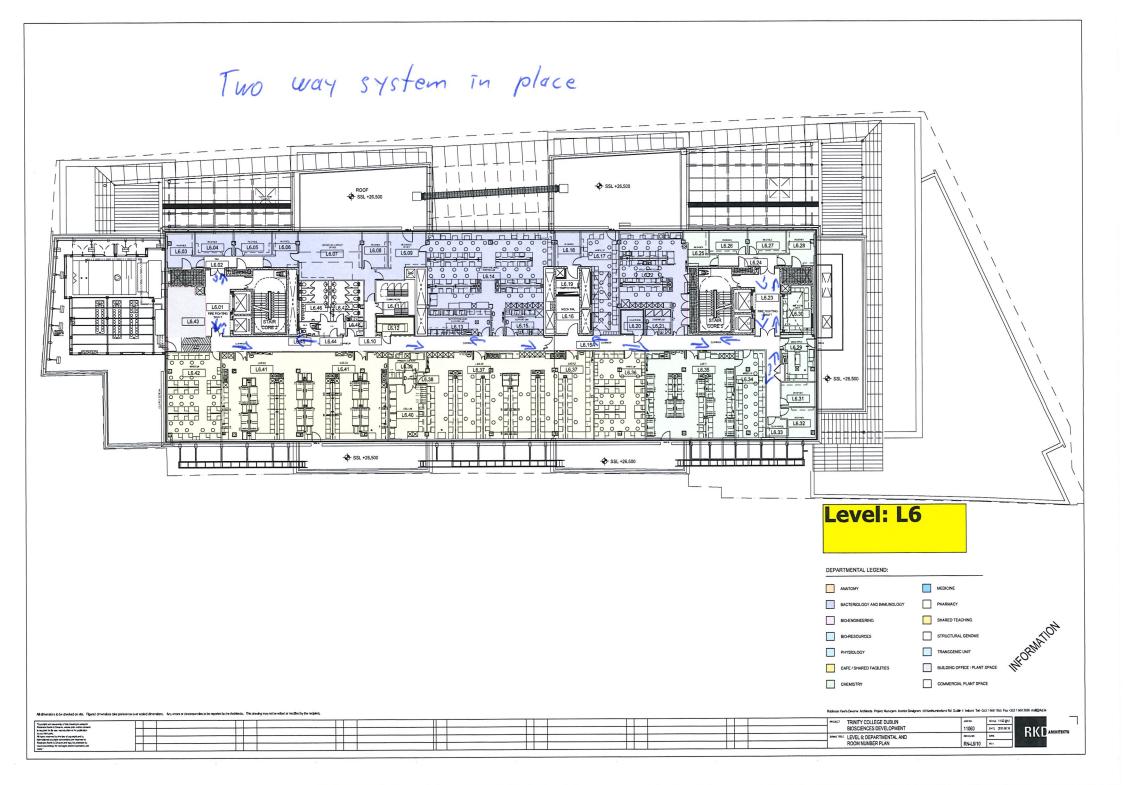

uction with relevant consultants drawings and specifications | Title<br>General Arrangement Plan<br>Level 7         | Drawing No.<br>Building Atlas Number:<br>260 | Scale:<br>ILT50 @ A1<br>CAD Ref:<br>External Refs: | Dublin 2<br>Phone: (+353) 01 896 2262                                                                    |            |
|                                                                                                                                                                                       | Client/Department:<br>TCD                            | General Information                          | •                                                  | Fax:     (+353) 01 679 3399       Web: <u>http://www.tcd.ie/buildings</u> Email: <u>drawings@itcd.ie</u> |            |